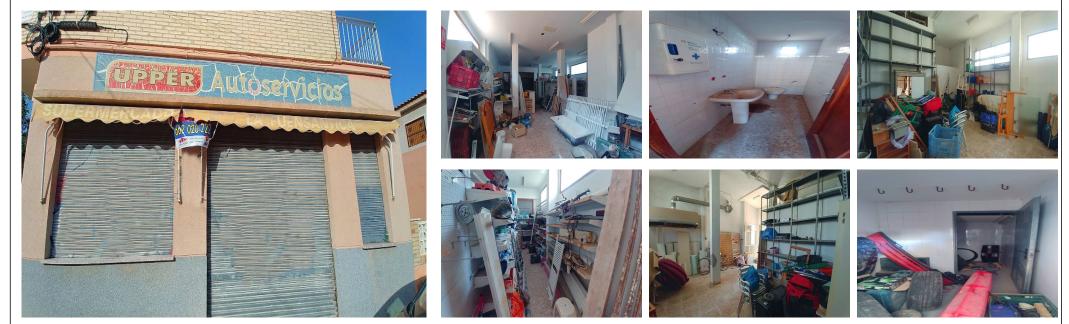

## Santiago de la Ribera, Murcia Ref:ribsup1

## 99,995 €

|                                                                                                                                                                                         |                     | Construido/Built Size: | 150 | A/A:                | No     |
|-----------------------------------------------------------------------------------------------------------------------------------------------------------------------------------------|---------------------|------------------------|-----|---------------------|--------|
|                                                                                                                                                                                         |                     | Parcela/Plot Size:     | 0   | Calefacción/Heating | : No   |
| 150 square metre Commercial premises that was before a supermarket in Santiago de La Ribera situated very near to the 'Loreto' School and is in an area with all year residential house |                     | Años/Years:            | -   | Piscina/Pool:       | No     |
|                                                                                                                                                                                         |                     | Dormitorios/Bedrooms:  | 0   | Parking:            | Sí/Yes |
| round. Would be ideal for any sort of office, academy, supermar                                                                                                                         | inormarkat atastara | Baños/Bathrooms:       | 0   | IBI:                | -      |
|                                                                                                                                                                                         |                     | Comunidad/Comm fees    | : - | Terraza/Terrace:    | -      |
|                                                                                                                                                                                         |                     |                        |     |                     |        |